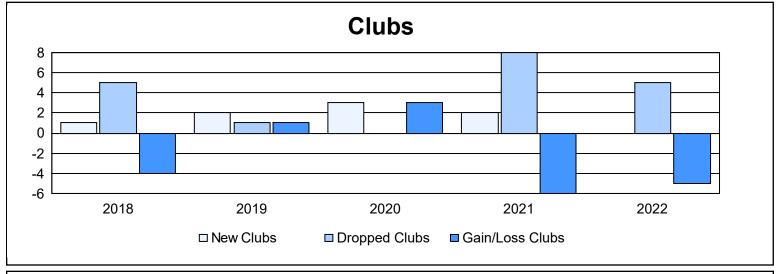

District 415 As of June 2022 Cumulative

| Year      | New<br>Clubs | Dropped<br>Clubs | Gain/<br>Loss<br>Clubs | New<br>Members | Charter<br>Members | Reinstate<br>Members | Transfer<br>Members | Total<br>Member<br>Added | Total<br>Members<br>Dropped | Gain/<br>Loss<br>Members |
|-----------|--------------|------------------|------------------------|----------------|--------------------|----------------------|---------------------|--------------------------|-----------------------------|--------------------------|
| 2017-2018 | 1            | 5                | -4                     | 30             | 21                 | 1                    | 2                   | 54                       | 176                         | -122                     |
| 2018-2019 | 2            | 1                | 1                      | 29             | 51                 | 1                    | 2                   | 83                       | 87                          | -4                       |
| 2019-2020 | 3            | 0                | 3                      | 31             | 69                 | 2                    | 3                   | 105                      | 75                          | 30                       |
| 2020-2021 | 2            | 8                | -6                     | 24             | 69                 | 10                   | 4                   | 107                      | 140                         | -33                      |
| 2021-2022 | 0            | 5                | -5                     | 41             | 13                 | 11                   | 6                   | 71                       | 136                         | -65                      |
| Average   | 2            | 4                | -2                     | 31             | 45                 | 5                    | 3                   | 84                       | 123                         | -39                      |